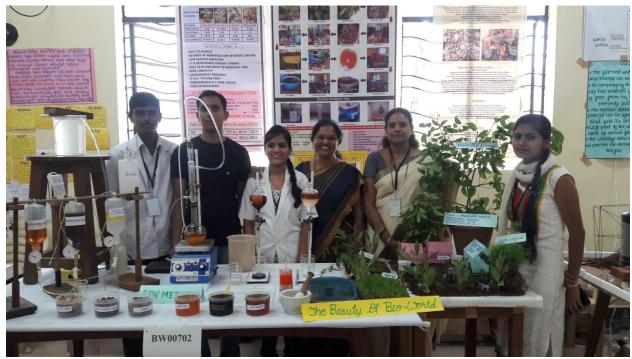

### **Awarded with II Prize**

State level Science Exhibition competition-2015-16, held at Regional College of Education,

Mysore on 1, 2 April 2016

Model 2: Bio World

Participants:

1. Arpana A.N. II B.Sc

2. Santhosh B.C. III B.Sc.

Guide: Smt. M.P. Rupashree, Asst. Prof. of Physics