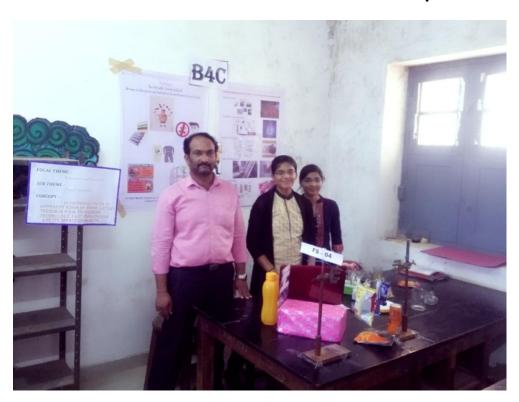

# Awarded with I consolation prize.

**State level**Science Exhibition competition **2017-18**held at ShriGavisiddeshwara Arts, Science and Commerce College, Koppala on 4,5 January 2019.

Participants: 1. Sushmitha B.N. III B.Sc.

2. VanajakshiL III B.Sc.

Model: Clean and Green Energy- Production of bioethanol from fruit waste.

**Zonal level** Science Exhibition competition-**2018-19**, held at SJVP College, Harihara on 04.04.2019.