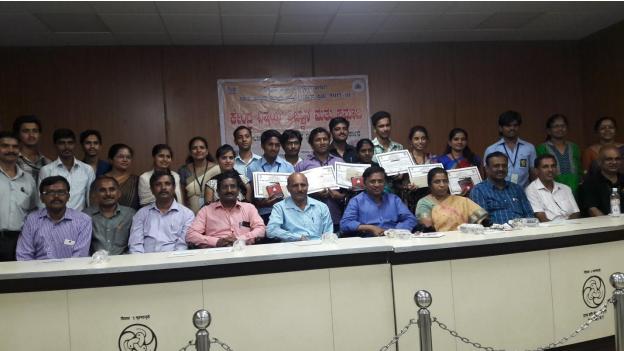

Participants: 1. Akshatha S.N. IIB.Sc.

2. Tejaswini C.R. IIB.Sc.

Guide: Sri. Siddesh B.G. Lecturer in Zoology

Model: Genetic engineering and Health.

Awarded with III prize and selected for State level

**State level** Science Exhibition competition-**2019-20**,at City University College, Bengaluru On 1,2 March 2021